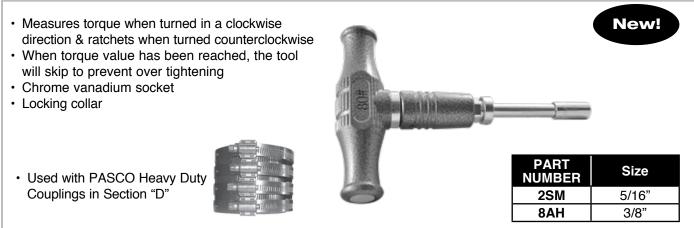

## **No-Hub Heavy Duty Torque Wrench 60 Inch Pounds**

- Measures torque when turned in a clockwise direction & ratchets when turned counterclockwise
- When torque value has been reached, the tool will skip to prevent over tightening
- · Chrome vanadium socket
- · Locking collar
- 5/16" socket
  - Used with PASCO couplings in Section "D"

## **No-Hub Heavy Duty Torque Wrench 80 Inch Pounds**