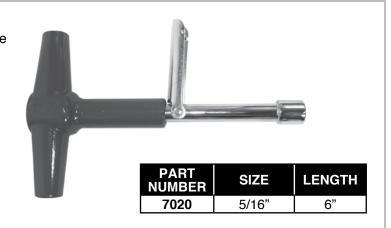

## **No-Hub Torque Wrench 60 Inch Pounds**

- Measures torque when turned in a clockwise direction & ratchets when turned counterclockwise
- Retractable reversing lever
- Chrome vanadium socket
  Tostad to tightan up to 10 000 po hub coupl
- Tested to tighten up to 10,000 no-hub couplings\*
- 5/16" socket

\*Test results available

 Used with PASCO couplings in Section "D"