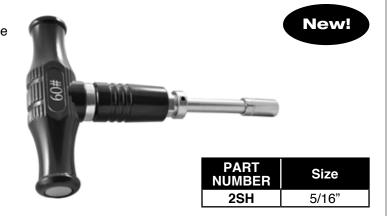

## **No-Hub Torque Wrench 60 Inch Pounds**

- Measures torque when turned in a clockwise direction & ratchets when turned counterclockwise
- Retractable reversing lever
- Chrome vanadium socket
  Tostad to tightan up to 10 000 po hub coupl
- Tested to tighten up to 10,000 no-hub couplings\*
- 5/16" socket

\*Test results available

 Used with PASCO couplings in Section "D"