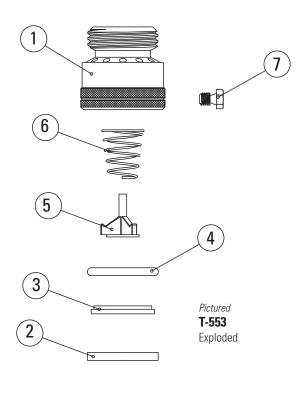

| M    | MATERIAL SPECIFICATION |                                 |                              |  |  |  |
|------|------------------------|---------------------------------|------------------------------|--|--|--|
| PART |                        | MATERIAL                        | SPECIFICATION                |  |  |  |
| 1    | Body                   | Forged brass                    | JIS 3605 Alloy               |  |  |  |
| 2    | Washer                 | Neoprene                        | Commercial grade 55          |  |  |  |
| 3    | Piston seal retainer   | Acetal resin                    | FM090 Acetal copolymer (POM) |  |  |  |
| 4    | Piston seal            | NBR (Nitrile) rubber            | Commercial grade             |  |  |  |
| 5    | Piston                 | Acetal resin                    | FM090 Acetal copolymer (POM) |  |  |  |
| 6    | Piston Spring          | Stainless steel                 | AISI 304                     |  |  |  |
| 7    | Setscrew               | Chrome plated mild carbon steel | AISI 12L14 (ASTM A108)       |  |  |  |