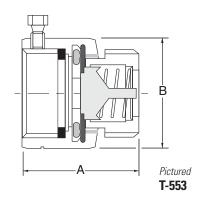

| DIMENSIONS |      |      |  |  |
|------------|------|------|--|--|
| Size       | Α    | В    |  |  |
| 3/4"       | 1.25 | 1.26 |  |  |