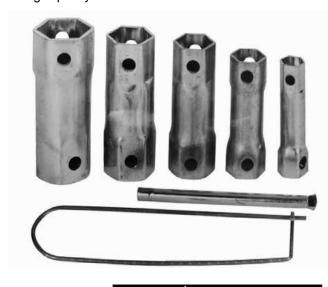

## **Shower Valve Socket Set - Professional Quality**

- · Heavy duty
- · Each socket is 20% longer than the import
- · High quality steel

PART

NUMBER 5300XH

## Import Shower Valve Socket Set

**DESCRIPTION** 

Complete Set