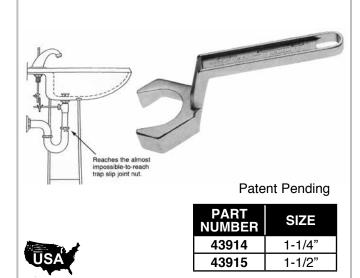

## **Pedestal Sink Wrench**

- Offset design allows user to reach tailpiece and trap slip joint nuts
- Permits trap and drain line installation or removal with pedestal sink in place.