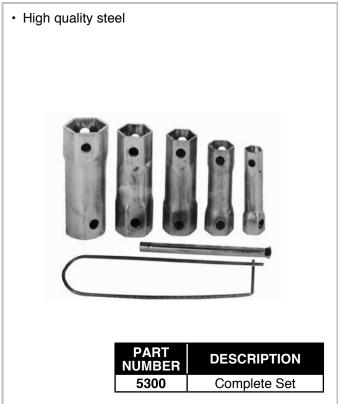

## Price Pfister® Special Shower Valve Socket Wrench

Fits both bonnet and packing nuts on Price-Pfister® Shower Valve Stems.

- Fits 31/32" stem bonnet nuts
- Fits 27/32" stem packing nuts
- 50% longer than regular shower valve wrenches
- Overall length allows socket to reach well into tile covered walls







## **Pedestal Sink Wrench**

- Offset design allows user to reach tailpiece and trap slip joint nuts
- Permits trap and drain line installation or removal with pedestal sink in place.



## **Shower Valve Socket Set - Professional Quality**

- · Heavy duty
- · Each socket is 20% longer than the import
- · High quality steel



PART

NUMBER 5300XH

## Import Shower Valve Socket Set



**DESCRIPTION** 

Complete Set