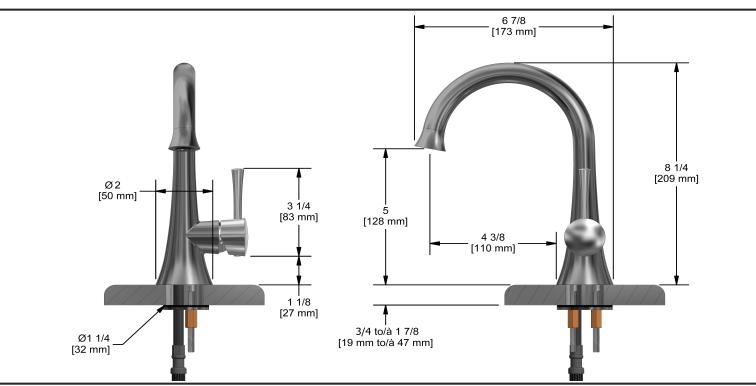

# **Descriptions**

- On/off
- Maximum temperature 70° C (158°F)
- 3/8" speedway compression
- Ceramic cartridge