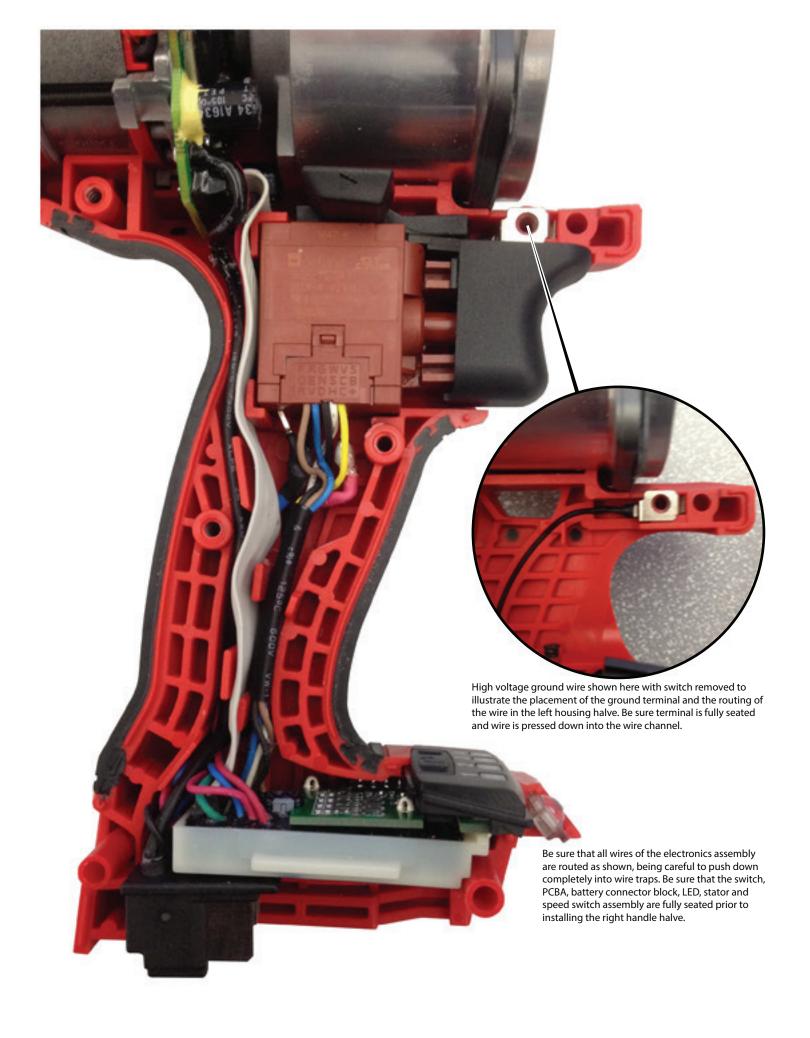

**BULLETIN NO.** 54-26-2830

Milwaukee SPECIFY CATALOG NO. AND SERIAL NO. WHEN ORDERING PARTS M18 FUEL™ 1/2" SQUARE IMPACT WRENCH with friction ring

REVISED BULLETIN DATE

Nov. 2018 WIRING INSTRUCTION

| 1 2 3 | 06-82-4000<br>14-30-0840<br>45-88-2005 | M5 x 40mm Pan Hd. ST T-20 Screw<br>Front Housing Assembly with Bushing<br>Front Housing Washer | (4)<br>(1)<br>(1) |      |            | PCBA 65                                      | 44          |  |
|-------|----------------------------------------|------------------------------------------------------------------------------------------------|-------------------|------|------------|----------------------------------------------|-------------|--|
| 4     | 44-90-4530                             | Friction Ring                                                                                  | (1)               |      |            | FOBA                                         |             |  |
| 5     | 34-40-0900                             | O-Ring                                                                                         | (1)               |      |            | As an aid for servicing, the Speed Switch    | Assembly    |  |
| 6     |                                        | 1/2" Square Anvil                                                                              | (1)               |      |            | #65 should be mounted onto the PCBA fi       |             |  |
| /     | 02-02-0251                             | 6.6mm Steel Ball                                                                               | (3)               |      |            | than carefully installed together into the L | eft Hous-   |  |
| 8     | 43-81-0310                             | Hammer                                                                                         | (1)               |      |            | ing Halve #44.                               |             |  |
| 9     | 02-02-2050                             | 3/16" Steel Ball                                                                               | (28)              |      |            |                                              |             |  |
| 10    | 45-88-2015                             | Washer                                                                                         | (1)               |      |            |                                              |             |  |
| 11    | 40-50-1925                             | Hammer Spring                                                                                  | (1)               |      |            |                                              |             |  |
| 12    | 36-10-0910                             | Cam Shaft                                                                                      | (1)               | FIG. | PART NO.   | DESCRIPTION OF PART                          | NO. REQ.    |  |
| 14    | 32-62-0700                             | Planet Gear                                                                                    | (3)               | 44   |            | Housing Support - Left with Metal Pin        | (1)         |  |
| 15    | 44-60-1960                             | Planet Pin                                                                                     | (3)               | 54   | 12-20-2810 | Service Nameplate                            | (1)         |  |
| 16    | 45-88-2020                             | Washer                                                                                         | (1)               | 55   | 43-44-1420 | Gasket                                       | (1)         |  |
| 17    | 02-04-0375                             | Ball Bearing                                                                                   | (1)               | 56   | 42-70-5151 | Belt Hook                                    | (1)         |  |
| 18    | 34-60-5002                             | Retaining Ring                                                                                 | (1)               | 57   | 06-82-0130 | 6-32 x 5/16 Pan Hd. T-15 Machine Screw (1)   |             |  |
| 19    | 32-65-0375                             | Ring Gear                                                                                      | (1)               | 60   | 42-06-2760 | 1/2" Square Anvil Assy. w/ Friction Rin      | ıg (1)      |  |
| 20    | 44-66-1650                             | Rear Gear Case                                                                                 | (1)               | 61   | 14-46-2820 | Impacting Assembly                           | (1)         |  |
| 28    | 34-60-0011                             | Retaining Ring                                                                                 | (1)               | 62   | 31-44-3160 | Housing Assembly                             | (1)         |  |
| 29    | 02-04-0155                             | Ball Bearing                                                                                   | (1)               | 63   | 14-20-0930 | Electronics Assembly                         | (1)         |  |
| 34    | 06-82-4001                             | M4 x 22mm Pan Hd. ST T-20 Screw                                                                | (5)               | 64   | 16-01-0400 | Rotor/End Cap Assembly                       | (1)         |  |
| 35    | 06-82-4002                             | M4 x 35mm Pan Hd. ST T-20 Screw                                                                | (2)               | 65   | 45-24-0450 | Speed Switch Assembly                        | (1)         |  |
| 36    | 06-82-4003                             | M4 x 16mm Pan Hd. ST T-20 Screw                                                                | (4)               | 66   | 42-55-2820 | Carrying Case                                | (1)         |  |
| 38    |                                        | Housing Cover - Right                                                                          | (1)               |      |            |                                              | , ,         |  |
| 39    | 45-30-0255                             | Rubber Slug                                                                                    | (4)               |      |            | MILWAUKEE TOOL • www.milwauk                 |             |  |
| 40    | 45-24-0022                             | Forward / Reverse Shuttle                                                                      | (1)               |      |            | 13135 W. Lisbon Road, Brookfield             | a, WI 53005 |  |