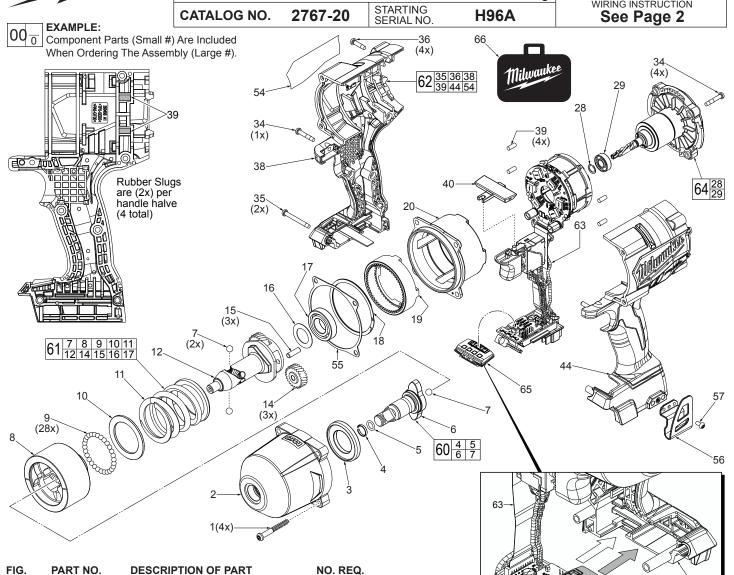

**BULLETIN NO.** 54-26-2830

Milwaukee SPECIFY CATALOG NO. AND SERIAL NO. WHEN ORDERING PARTS M18 FUEL™ 1/2" SQUARE IMPACT WRENCH with friction ring

REVISED BULLETIN DATE

Nov. 2018 WIRING INSTRUCTION

| 1 2 3 | 06-82-4000<br>14-30-0840<br>45-88-2005 | M5 x 40mm Pan Hd. ST T-20 Screw<br>Front Housing Assembly with Bushing<br>Front Housing Washer | (4)<br>(1)<br>(1) |      |            | PCBA 65                                      | 44          |  |
|-------|----------------------------------------|------------------------------------------------------------------------------------------------|-------------------|------|------------|----------------------------------------------|-------------|--|
| 4     | 44-90-4530                             | Friction Ring                                                                                  | (1)               |      |            | FOBA                                         |             |  |
| 5     | 34-40-0900                             | O-Ring                                                                                         | (1)               |      |            | As an aid for servicing, the Speed Switch    | Assembly    |  |
| 6     |                                        | 1/2" Square Anvil                                                                              | (1)               |      |            | #65 should be mounted onto the PCBA fi       |             |  |
| /     | 02-02-0251                             | 6.6mm Steel Ball                                                                               | (3)               |      |            | than carefully installed together into the L | eft Hous-   |  |
| 8     | 43-81-0310                             | Hammer                                                                                         | (1)               |      |            | ing Halve #44.                               |             |  |
| 9     | 02-02-2050                             | 3/16" Steel Ball                                                                               | (28)              |      |            |                                              |             |  |
| 10    | 45-88-2015                             | Washer                                                                                         | (1)               |      |            |                                              |             |  |
| 11    | 40-50-1925                             | Hammer Spring                                                                                  | (1)               |      |            |                                              |             |  |
| 12    | 36-10-0910                             | Cam Shaft                                                                                      | (1)               | FIG. | PART NO.   | DESCRIPTION OF PART                          | NO. REQ.    |  |
| 14    | 32-62-0700                             | Planet Gear                                                                                    | (3)               | 44   |            | Housing Support - Left with Metal Pin        | (1)         |  |
| 15    | 44-60-1960                             | Planet Pin                                                                                     | (3)               | 54   | 12-20-2810 | Service Nameplate                            | (1)         |  |
| 16    | 45-88-2020                             | Washer                                                                                         | (1)               | 55   | 43-44-1420 | Gasket                                       | (1)         |  |
| 17    | 02-04-0375                             | Ball Bearing                                                                                   | (1)               | 56   | 42-70-5151 | Belt Hook                                    | (1)         |  |
| 18    | 34-60-5002                             | Retaining Ring                                                                                 | (1)               | 57   | 06-82-0130 | 6-32 x 5/16 Pan Hd. T-15 Machine Screw (1)   |             |  |
| 19    | 32-65-0375                             | Ring Gear                                                                                      | (1)               | 60   | 42-06-2760 | 1/2" Square Anvil Assy. w/ Friction Rin      | ıg (1)      |  |
| 20    | 44-66-1650                             | Rear Gear Case                                                                                 | (1)               | 61   | 14-46-2820 | Impacting Assembly                           | (1)         |  |
| 28    | 34-60-0011                             | Retaining Ring                                                                                 | (1)               | 62   | 31-44-3160 | Housing Assembly                             | (1)         |  |
| 29    | 02-04-0155                             | Ball Bearing                                                                                   | (1)               | 63   | 14-20-0930 | Electronics Assembly                         | (1)         |  |
| 34    | 06-82-4001                             | M4 x 22mm Pan Hd. ST T-20 Screw                                                                | (5)               | 64   | 16-01-0400 | Rotor/End Cap Assembly                       | (1)         |  |
| 35    | 06-82-4002                             | M4 x 35mm Pan Hd. ST T-20 Screw                                                                | (2)               | 65   | 45-24-0450 | Speed Switch Assembly                        | (1)         |  |
| 36    | 06-82-4003                             | M4 x 16mm Pan Hd. ST T-20 Screw                                                                | (4)               | 66   | 42-55-2820 | Carrying Case                                | (1)         |  |
| 38    |                                        | Housing Cover - Right                                                                          | (1)               |      |            |                                              | , ,         |  |
| 39    | 45-30-0255                             | Rubber Slug                                                                                    | (4)               |      |            | MILWAUKEE TOOL • www.milwauk                 |             |  |
| 40    | 45-24-0022                             | Forward / Reverse Shuttle                                                                      | (1)               |      |            | 13135 W. Lisbon Road, Brookfield             | a, WI 53005 |  |