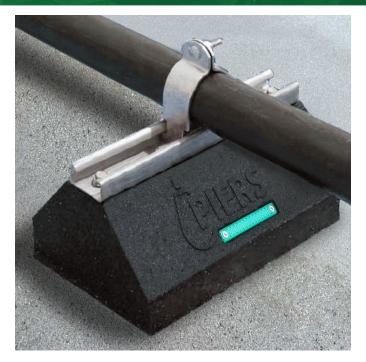

## MADE FROM 100% RECYCLED RUBBER ENVIRONMENTALLY FRIENDLY

**Support Block** is designed for superior support of piping systems, cable tray, electrical conduit, HVAC equipment and many other applications. It is UV resistant and suitable for installation on most types of roofing material or other flat surfaces. Can be used as a curb (sleeper) replacement.

## Features

- Made from High Grade Recycled Rubber
- Green Reflector for High Visibility and Safety
- Available with and without strut
- Screw fasteners can be used to attach one or two hole pipe straps or a piece of strut
- UV resistant
- Dampens vibrations