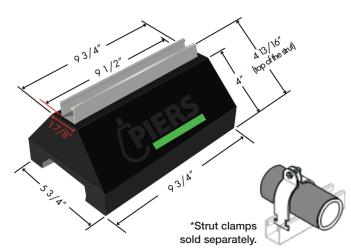

Sizes: 1-5/8" x 13/16"

Weight (lbs): 5.2

Block Material: Recycled Rubber

Static Load Capacity (lbs): 750

Strut Material: Pregalvanized Steel

| ITEM    | DESCRIPTION                             | HEIGHT   | LENGTH | WIDTH  | INNER QTY | PALLET QTY | TRUCKLOAD QTY |
|---------|-----------------------------------------|----------|--------|--------|-----------|------------|---------------|
| RSB-10S | 10" Rooftop Support Block with Strut    | 4-13/16" | 9-3/4" | 5-3/4" | 1         | 352        | 8448          |
| RSB-10  | 10" Rooftop Support Block without Strut | 4"       | 9-3/4" | 5-3/4" | 1         | 360        | 8640          |