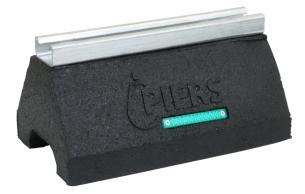

## **ROOFTOP SUPPORT BLOCK**

## Features

- Made from High Grade Recycled Rubber
- Green Reflector for High Visibility and Safety
- Available with and without strut
- Screw fasteners can be used to attach one or two hole pipe straps or a piece of strut
- UV resistant
- Dampens vibrations