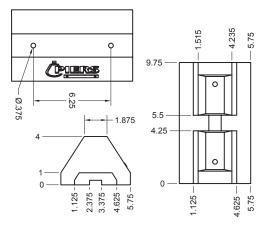

Sizes: 1-5/8" x 13/16"

Weight (lbs): 5.2

Block Material: Recycled Rubber

Static Load Capacity (lbs): 750

Strut Material: Pregalvanized Steel

| ITEM    | DESCRIPTION                             | HEIGHT   | LENGTH | WIDTH  | INNER QTY | PALLET QTY | TRUCKLOAD QTY |
|---------|-----------------------------------------|----------|--------|--------|-----------|------------|---------------|
| RSB-10S | 10" Rooftop Support Block with Strut    | 4-13/16" | 9-3/4" | 5-3/4" | 1         | 352        | 8448          |
| RSB-10  | 10" Rooftop Support Block without Strut | 4"       | 9-3/4" | 5-3/4" | 1         | 360        | 8640          |