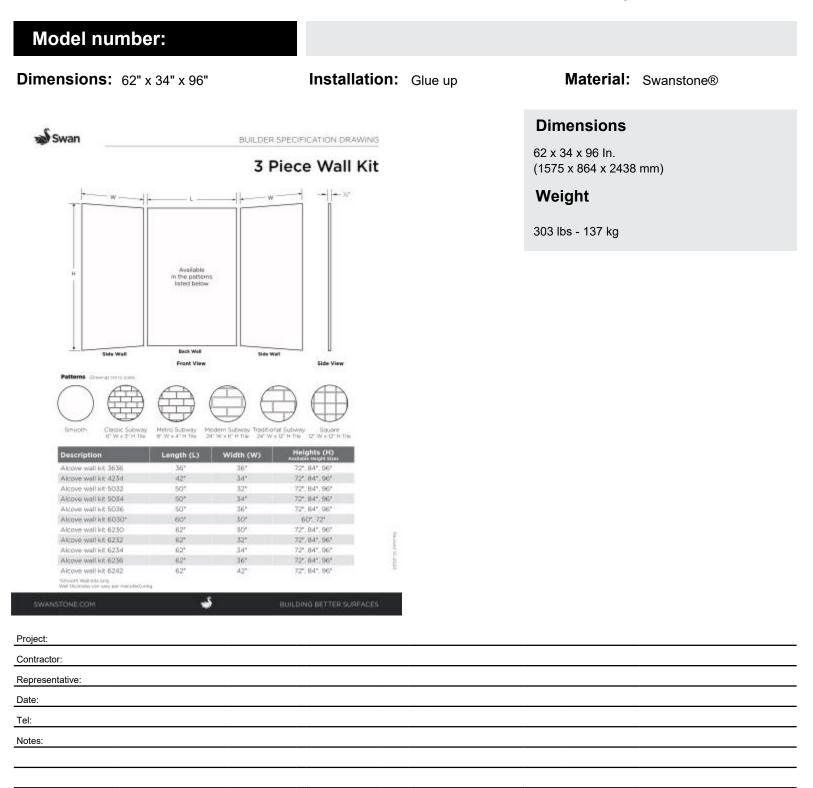

## MTMK96-3462 34 x 62 x 96 Swanstone® Metro Subway Tile Glue up E

| Model n     | umber:          |               |         |                                                                                       |
|-------------|-----------------|---------------|---------|---------------------------------------------------------------------------------------|
| Dimensions: | 62" x 34" x 96" | Installation: | Glue up | Material: Swanstone®                                                                  |
|             |                 |               |         | Standard Features:                                                                    |
|             |                 |               |         | Proudly Maufactured in the United States                                              |
|             |                 |               |         | <ul> <li>Kits Contain 3 Panels; one backwall panel and<br/>two side panels</li> </ul> |
|             |                 |               |         | • Easy to Clean                                                                       |
|             |                 |               |         | Unlike tile, material will not mold or mildew                                         |
|             |                 |               |         | Stunning look adds elegance to your bath.                                             |
|             |                 |               |         | Product characteristics:                                                              |
|             |                 |               |         | Metro Subway Pattern 4"H x 8"W                                                        |
|             |                 |               |         | Easily Trim to Fit                                                                    |
|             |                 |               |         | • Easy to Clean                                                                       |
|             |                 |               |         |                                                                                       |
|             |                 |               |         |                                                                                       |