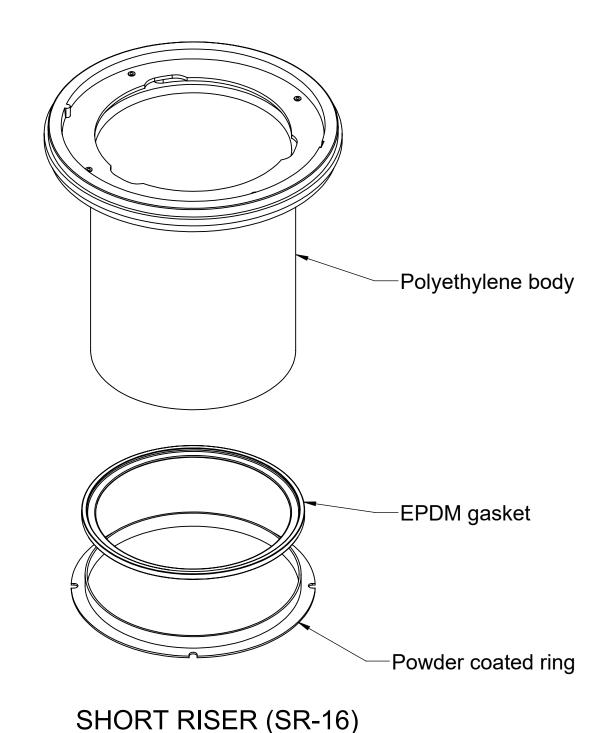

## **SPECIFICATIONS**

- Molded polyethylene body EPDM gaskets
- Powder coated steel ring
- 4. Unit weight: 13 lbs

## **ENGINEER SPECIFICATION GUIDE**

TeleGlide field adjustable riser system to consist of rotationally molded polyethylene body, EPDM gasket and powder coated steel ring. Risers shall allow onsite adjustability of cover to grade.

SHORT RISER (SR-16)

**MODEL NUMBER:** 

**SR-16** 

**Striem** 3100 Brinkerhoff Kansas City, KS 66115 Tel: 913-222-1500

SPECIFICATION SHEET

Fax: 913-291-0457 www.striemco.com

Made in the U.S.A

**DESCRIPTION:** 