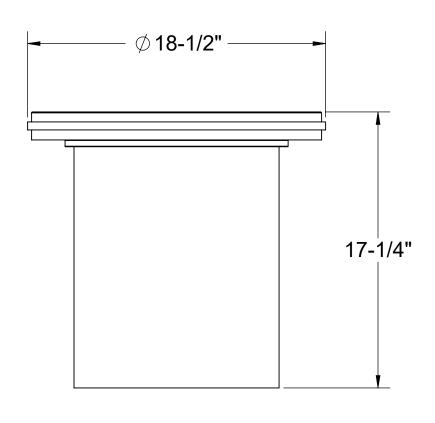

## **INSTALLATION NOTE**

Minimum install height - 2-1/8". Maximum install height - 16-0".

Do not stack risers. Maximum of one riser per base unit. Access to internal components will be compromised. If deeper invert required, install larger unit with 24" cover.