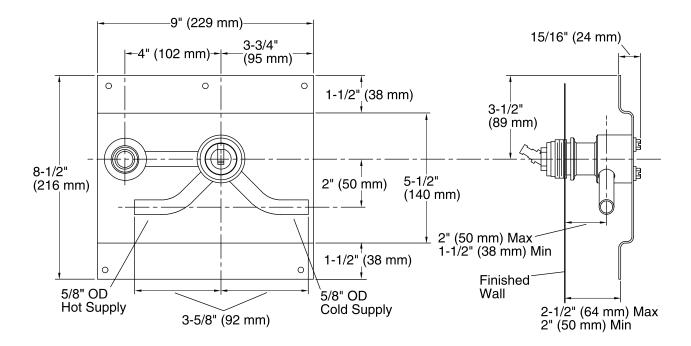

## **Technical Information**

All product dimensions are nominal.

**KOHLER**, Faucets

### Notes

Install this product according to the installation guide.

Follow the installation dimensions precisely as there is no deep roughing-in kit available for this product.

WARNING: Risk of property damage. For exterior wall installations, ensure proper wall insulation to prevent frozen pipes.