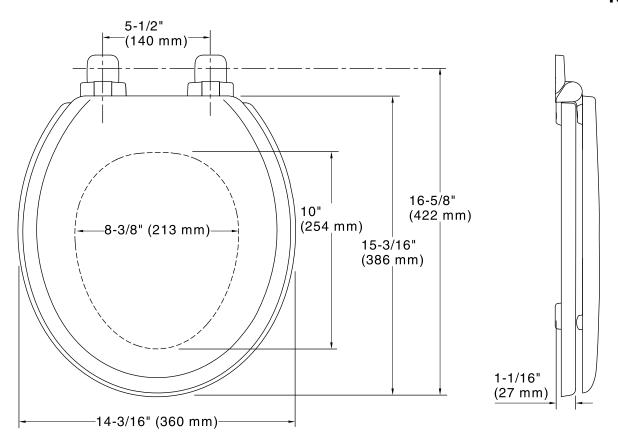

# Ridgewood® Quiet-Close™

Round-Front Toilet Seat K-20455

## **Technical Information**

All product dimensions are nominal.

Seat shape type: Round-front

Seat front type: Closed-front

Seat-mounting holes: 5-1/2" (140 mm)