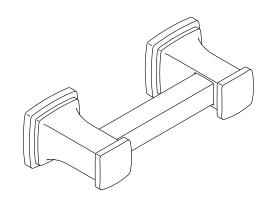

#### **Features**

Coordinates with other products in the Riff collection

#### Material

- Premium metal construction for durability and reliability
- KOHLER finishes resist corrosion and tarnishing

### **Recommended Products/Accessories**

K-23723 Faucet cleaner

### **Included Components**

Additional Components: Mounting hardware



### Codes/Standards

None Applicable

# **KOHLER® Faucet Lifetime Limited Warranty**

See website for detailed warranty information.

### **Available Colors/Finishes**

Color tiles intended for reference only.

| Color | Code | Description              |
|-------|------|--------------------------|
|       | CP   | Polished Chrome          |
|       | SN   | Vibrant® Polished Nickel |
|       | BN   | Vibrant® Brushed Nickel  |
|       | BL   | Matte Black              |
|       | 2MB  | Vibrant® Brushed Moderne |
|       |      | Brass                    |











## **Technical Information**

All product dimensions are nominal.

Material: Zinc