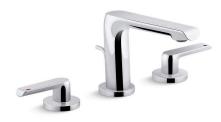

# Avid® Widespread bathroom sink faucet K-97352-4K

# Features

- Two lever handles offer separate control of hot and cold water
- 5-13/16" (148 mm) spout reach
- 1.0 gpm (3.8 lpm) maximum flow rate at 60 psi (4.14 bar)
- KOHLER ceramic disc valves exceed industry longevity standards for a lifetime of durable performance
- Includes metal pop-up drain with 1-1/4" metal tailpiece
- Coordinates with other products in the Avid collection
- Three-hole installation for 8" to 16" centers