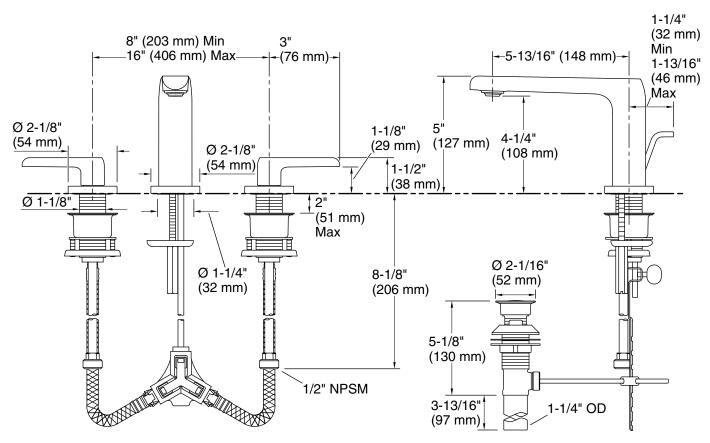

# **Technical Information**

All product dimensions are nominal.

#### Faucet:

| Flow rate:           | 1 gal/min (3.8 l/min) |
|----------------------|-----------------------|
| Pressure:            | 60 psi (4.1 bar)      |
| Valve body:          | Machined-brass        |
| Drain included:      | Yes                   |
| Drain with overflow: | Yes                   |
| Spout:               |                       |
| Spout reach:         | 5-15/16" (151 mm)     |
|                      |                       |