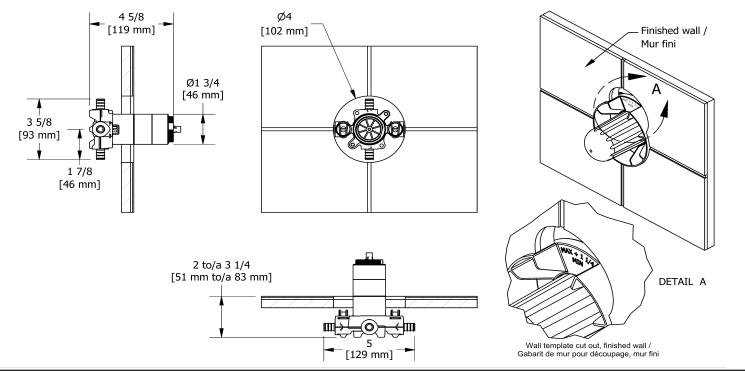

## Descriptions

- Service valves
- TXX23XX or TXX44XX trim required to complete
- Two <sup>1</sup>/<sub>2</sub>" outlets PEX
- <sup>1</sup>/<sub>2</sub>" inlet PEX
- Test cap
- Rough only
- Available colors