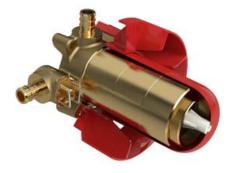

## Descriptions

- Service valves
- TXX23XX or TXX44XX trim required to complete
- Two <sup>1</sup>/<sub>2</sub>" outlets PEX
- <sup>1</sup>/<sub>2</sub>" inlet PEX
- Test cap
- Rough only
- Available colors