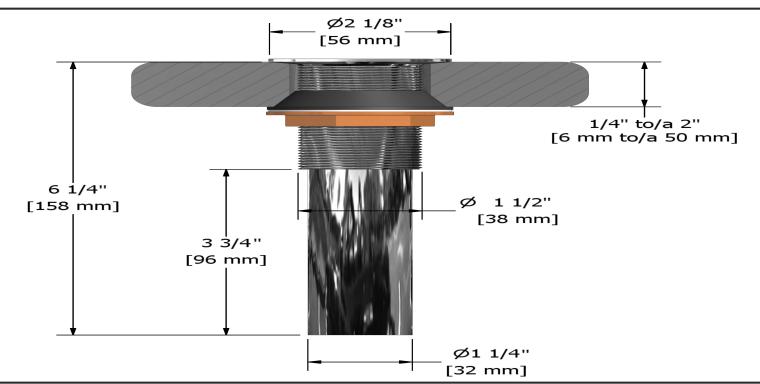

Lavatory open grid drain without overflow **DO170** 



# **Specifications**

## **Description**

• Ø11/4" tail piece

### Available colors

• C : Chrome

• BN : Brushed Nickel (PVD)

#### **Certifications**

- CMR248 Approval
- CSA B125.2
- ASME A112.18.2

cUPC®



Sizes, models and finishes may differ from thoses presented.

#### Warranty

This Riobel Inc. product you have purchased carries a Limited Lifetime Warranty on the chrome, PVD finish, blacks and all working parts and is guaranteed from the initial purchase date against all manufacturing defects. All other finishes, including plastic components, are guaranteed for one year. All electric and/or electronic parts are covered by a 5-year limited warranty.

#### **Customer Service**

Ontario, West Canada: 888-287-5354 Quebec, Maritimes, United States: 866-473-8442