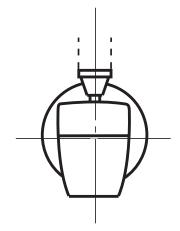

# Buy it for looks. Buy it for life.®

## Specifications

#### DESCRIPTION

- Non-metallic construction with various finishes identified by suffix
- Designed to be installed on a 1/2" pipe slip fit-CC connection

#### **STANDARDS**

• Third party certified to meet ASME A112.18.1/ CSA B125.1 and all applicable requirements referenced therein

#### WARRANTY

- Lifetime limited warranty against leaks, drips and finish defects to the original homeowner
- 10 year limited warranty when used in a multifamily installation
- 5 year limited warranty when used in a commercial installation Visit www.moen.com/support for complete details and limitations



MOEN Diverter Tub Spout 1/2" Slip Fit Models: 3931 series 3929 series





### CRITICAL DIMENSIONS