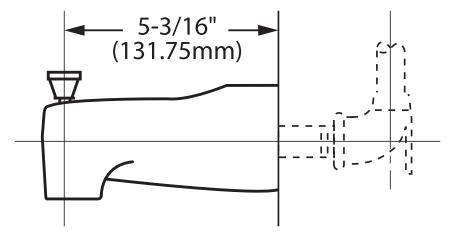

# Buy it for looks. Buy it for life.®

## Specifications

#### DESCRIPTION

- Non-metallic construction with various finishes identified by suffix
- Designed to be installed on a 1/2" pipe slip fit-CC connection

#### **STANDARDS**

• Third party certified to meet ASME A112.18.1/ CSA B125.1 and all applicable requirements referenced therein

#### WARRANTY

- Lifetime limited warranty against leaks, drips and finish defects to the original homeowner
- 10 year limited warranty when used in a multifamily installation
- 5 year limited warranty when used in a commercial installation Visit www.moen.com/support for complete details and limitations



MOEN Diverter Tub Spout 1/2" Slip Fit Models: 3931 series 3929 series





### CRITICAL DIMENSIONS