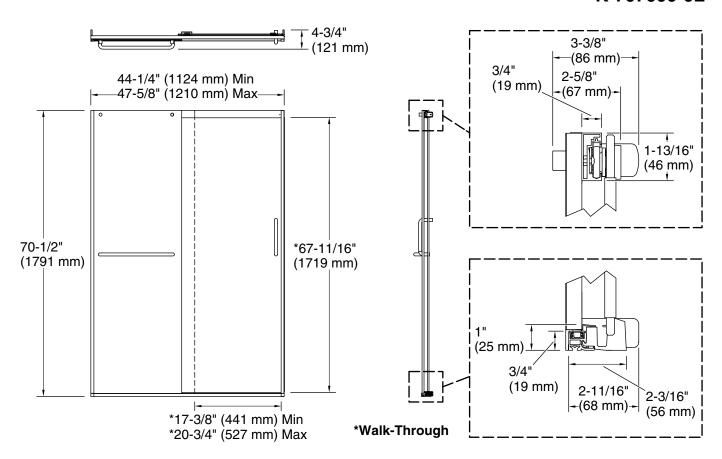

#### Installation

- Fits opening widths 44-1/4" 47-5/8" (1124 –1210 mm).
- 70-1/2" (1791 mm) high, with 67-11/16" (1719 mm) minimum head clearance.
- 3-3/8" (86 mm) width adjustment.
- Out-of-plumb adjustability simplifies installation.
- Door can be installed to open to the left or right to suit your bathroom layout.
- For residential use only.
- Not for use in hospitality.

#### **Technical Information**

All product dimensions are nominal.

Installation type: For shower base installation

Opening Width -44-1/4" (1124 mm)

Min:

Opening Width -47-5/8" (1210 mm)

Max:

Walk-through - Min: 17-3/8" (441 mm) Walk-through - Max: 20-3/4" (527 mm) Base-To-Wall 1/2" (13 mm)

Radius - Max:

1/4" (6 mm) Glass thickness: Glass coating: CleanCoat®