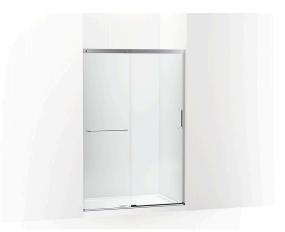

# Sliding shower door, 70-1/2" H x 44-1/4 - 47-5/8" W **K-707606-6L**

#### **Features**

- Frameless design emphasizes glass and creates a sleek, minimalist look.
- Vertical handle with inside knob on moving panel.
- Gently-curved towel bar provides integrated storage on fixed panel.
- Tempered glass ensures maximum safety and durability.
- CleanCoat®+ glass coating creates a hydrophobic barrier that repels water, soap scum, and residue, saving time and protecting shower doors 10 times longer than original CleanCoat. (Based on 2021 internal wear/abrasion testing using a microfiber cloth.)
- Smooth, easy-to-clean wall jambs.
- Full-length moving panel seal provides excellent water containment.
- Upgrade to heavy 5/16" (8 mm) thick glass and tall height shower door by selecting K-707613-8L.
- Coordinates with other items in the Elate collection.
- Shower door configuration consists of one sliding panel and one stationary panel.

#### Material

- Frameless, 1/4" (6 mm) thick Crystal Clear tempered glass.
- Anodized aluminum prevents rust and corrosion.