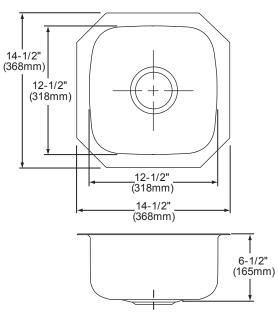

### **DESIGN FEATURES**

Bowl Depth: 6-1/2" (165mm). Coved Corners: 3" (76mm) vertical and 2" (51mm) horizontal radius.

Underside: Fully undercoated to reduce condensation and dampen sound.

## **SINK DIMENSIONS\***

| Model<br>Number | Overall<br>L W |                | Inside Bowl    |                |               | Cutout in<br>Countertop | Minimum<br>Cabinet<br>Size |
|-----------------|----------------|----------------|----------------|----------------|---------------|-------------------------|----------------------------|
| SCUH1212SH      | 141/2          | 141/2          | 121/2          | 121/2          | 61/2          | Countertop              | 18                         |
| 3000121230      |                |                |                |                | (165mm)       | See<br>Template**       | (457mm)                    |
| SCUH1212SM      | 14½<br>(368mm) | 14½<br>(368mm) | 12½<br>(318mm) | 12½<br>(318mm) | 6½<br>(165mm) |                         | 18<br>(457mm)              |

\*Length is left to right. Width is front to back.

\*\*Template 74180291 and countertop mounting clips are packed with every sink.

Model SCUH1212

In keeping with our policy of continuing product improvement, Elkay reserves the right to change product specifications without notice. Please visit elkayusa.com for most current version of Elkay product specification sheets. This specification describes an Elkay product with design, quality and functional benefits to the user. When making a comparison of other producers' offerings, be certain these features are not overlooked.