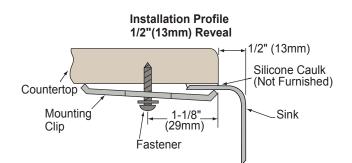

#### **OTHER**

Drain Opening: 3-1/2".

Note: All Elkay undermount sinks are designed to affix easily to the underside of any solid surface countertop. Sink complies with ASME A112.19.3-2008 / CSA B45.4-08.

\*Length is left to right. Width is front to back.

\*\*Template 74180291 and countertop mounting clips are packed with every sink.

Model SCUH1212

In keeping with our policy of continuing product improvement, Elkay reserves the right to change product specifications without notice. Please visit elkayusa.com for most current version of Elkay product specification sheets. This specification describes an Elkay product with design, quality and functional benefits to the user. When making a comparison of other producers' offerings, be certain these features are not overlooked.