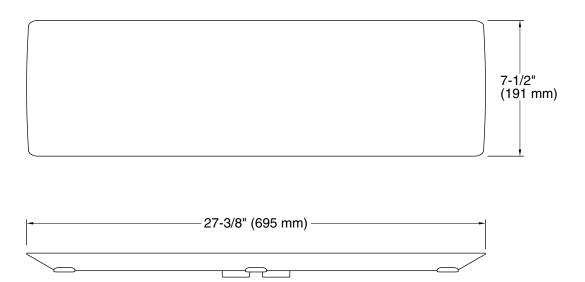

# **Bellwether®**

Drain Cover K-9159

## **Technical Information**

All product dimensions are nominal.

Material: Plastic