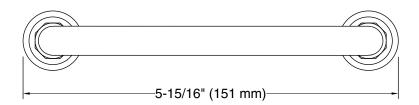

## **Technical Information**

All product dimensions are nominal. Installation Type: Cabinet mount

Material: Zinc