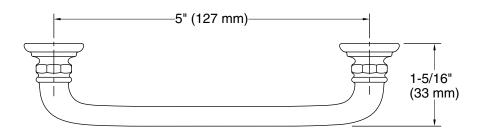

## **Technical Information**

All product dimensions are nominal. Installation Type: Cabinet mount

Material: Zinc