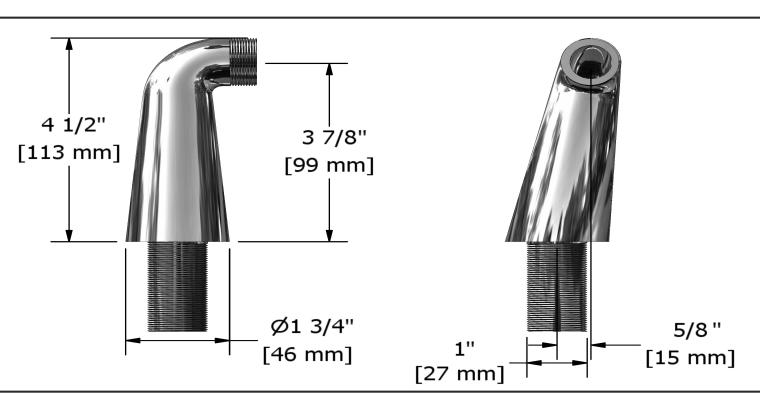

10 cm (4") high deck-mount riser pair, ½" off-set **TU99** 

## **Descriptions**

- ¾" outlet male
- ½" inlet female NPT
- Pair