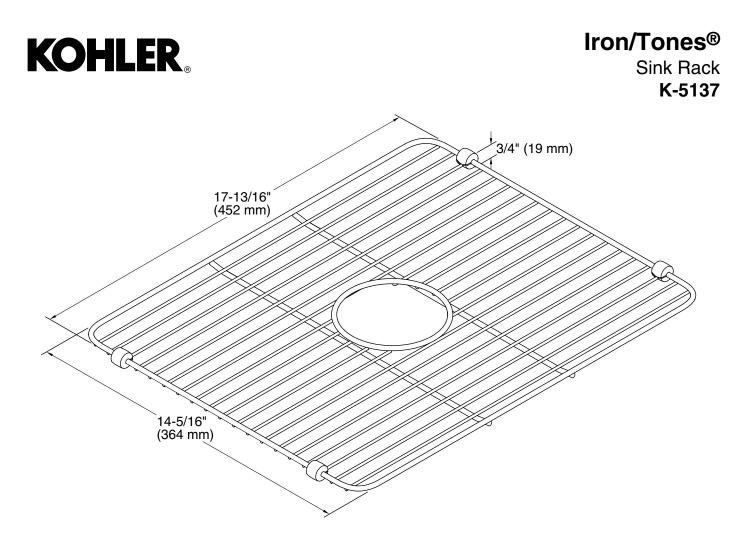

# Iron/Tones<sup>®</sup> Sink Rack K-5137

## **Technical Information**

All product dimensions are nominal. Material: Stainless Steel