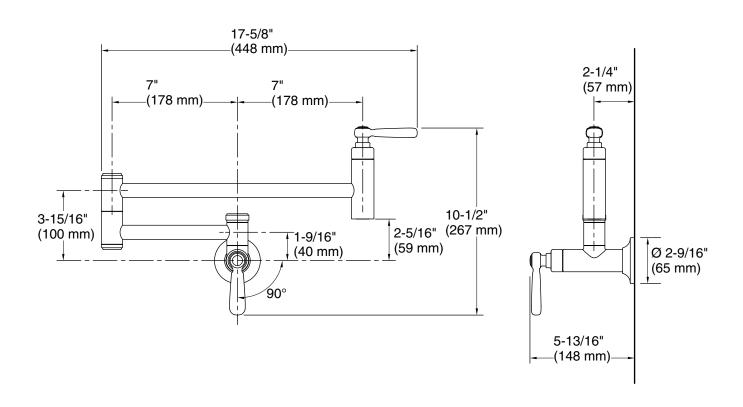

## Edalyn™ by Studio McGee

Wall-mount pot filler K-28359

#### **Technical Information**

All product dimensions are nominal.