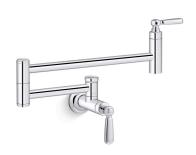

### Edalyn™ by Studio McGee

Wall-mount pot filler K-28359

#### **Features**

- Designed in collaboration with Studio McGee
- Articulating spout with 360° rotation offers superior clearance for filling pots on cooktops and ranges
- KOHLER® ceramic disc valves exceed industry longevity standards for a lifetime of durable performance
- Single lever handle with main lever shutoff
- 3.2 gpm (12.1 lpm) @ 60 psi (4.1 bar)