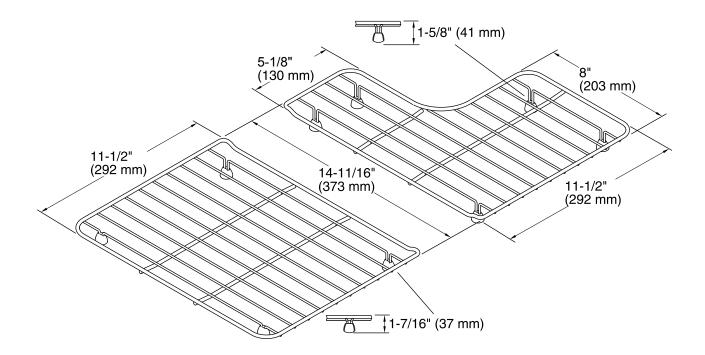

## Whitehaven® Sink Rack K-6638

### Features

- Fits in the bowl of the K-6486 and K-6487 Whitehaven kitchen sinks.
- Includes left and right racks.
- Durable, electro-polished stainless-steel construction.
- Helps protect sink surface from daily wear.
- Dishwasher safe.
- Rubber feet provide added protection.



Codes/Standards None Applicable

KOHLER<sup>®</sup> One-Year Limited Warranty See website for detailed warranty information.

#### Available Color/Finishes

Color tiles intended for reference only.

| Color | Code | Description     |
|-------|------|-----------------|
|       | ST   | Stainless Steel |





# Whitehaven® Sink Rack K-6638



#### **Technical Information**

All product dimensions are nominal.