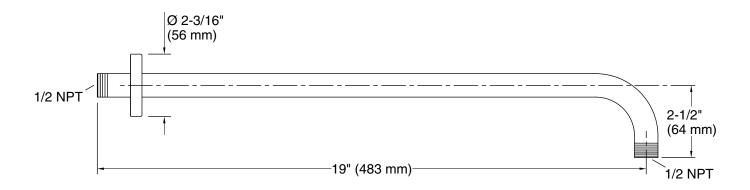

# **Technical Information**

All product dimensions are nominal.

# **KOHLER** Faucets

19" wall-mount rainhead arm and flange K-26307

19" wall-mount rainhead arm and flange K-26307