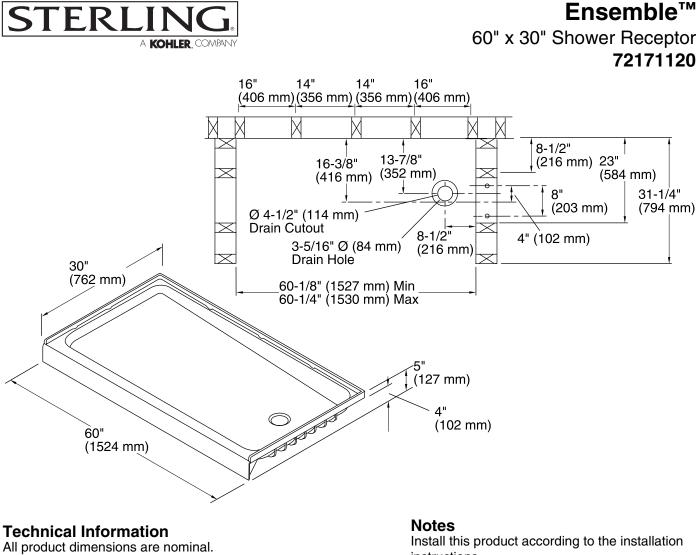

# Ensemble™

60" x 30" Shower Receptor

Installation: 3-Wall Alcove Drain location: Right Weight: 38 lbs (17.2 kg) instructions.

Studs should be positioned roughly as shown.

Double studding is recommended for pivot shower door installations.