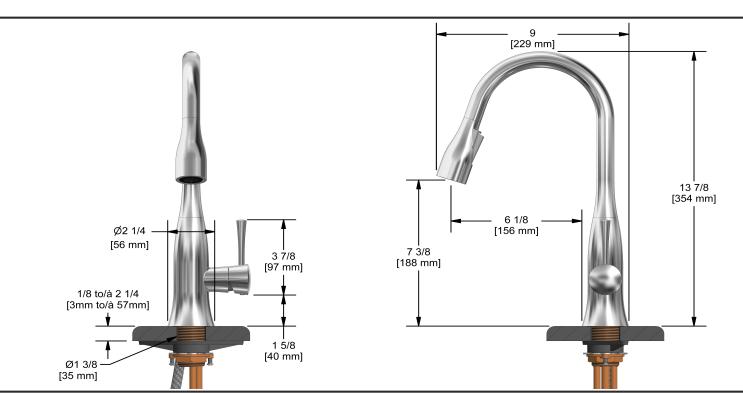

cUPC®

# **Specifications**

# **Descriptions**

- 3/8" speedway compression
- Ceramic cartridge
- 2-jet pull-down spray
- Polypropylene and polyester aluminium hose with integrated swivel

#### Available colors

- C : Chrome
- SS: Stainless Steel (PVD)

## **Available flows**

- 8.3 L/min, 2.2 gpm (US) 60psi
- 3.7 L/min, 1 gpm (US) 60psi ( **ED601-10** )
- 5.69 L/min, 1.5 gpm (US) 60psi ( ED601-15 )

## **Certifications**

- CSA B125.1
- NSF/ANSI standard 61 and 372
- ASME A112.18.1
- · CMR248 Approval
- DOE



Sizes, models and finishes may differ from thoses presented.

## Warranty

This **Riobel Inc.** product you have purchased carries a Limited Lifetime Warranty on the chrome, PVD finish, blacks and all working parts and is guaranteed from the initial purchase date against all manufacturing defects. All other finishes, including plastic components, are guaranteed for one year. All electric and/or electronic parts are covered by a 5-year limited warranty.

#### **Customer Service**

Ontario, West Canada: 888-287-5354 Quebec, Maritimes, United States: 866-473-8442