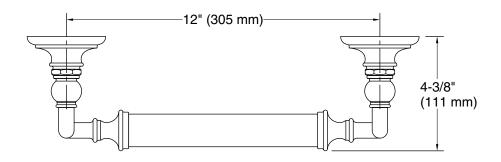

**KOHLER**®

12" grab bar **K-25154** 

### **Features**

- 12" (305 mm) bar.
- Provides minimum 300 lb load capacity.
- Coordinates with traditional-style KOHLER® faucets and showering components.