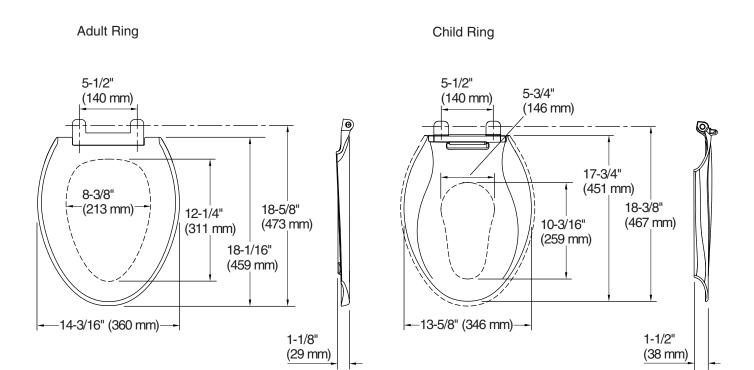

#### **Technical Information**

All product dimensions are nominal.

Seat shape type: Elongated
Seat front type: Closed-front
Seat-mounting 5-1/2" (140 mm)

holes: