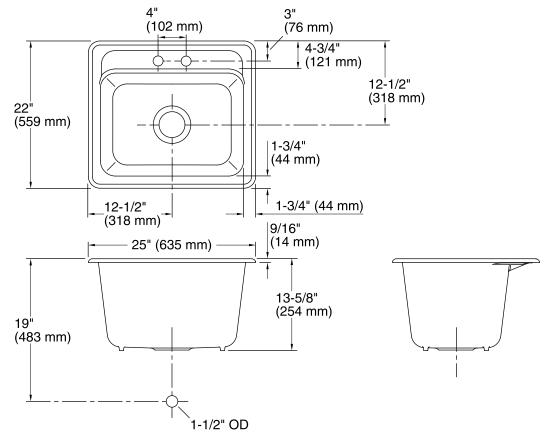

## **Technical Information**

| All product dimensions are nominal. |                                                                                                              |  |  |
|-------------------------------------|--------------------------------------------------------------------------------------------------------------|--|--|
| Bowl configuration:                 | Single                                                                                                       |  |  |
| Installation:                       | Top-mount, Under-mount                                                                                       |  |  |
| Min. base cabinet<br>width:         | 27" (686 mm)                                                                                                 |  |  |
| Bowl area (Only):                   | Length: 21-1/2" (546 mm)<br>Width: 15-1/2" (394 mm)<br>Bowl depth: 13" (330 mm)<br>Water depth: 13" (330 mm) |  |  |
| Number of deck holes:               | 2                                                                                                            |  |  |
| Faucet hole(s):                     | 1-3/8" (35 mm)                                                                                               |  |  |
| Drain hole:                         | 3-7/8" (98 mm)                                                                                               |  |  |
| Template:                           | 1079983-7, required, included                                                                                |  |  |
|                                     |                                                                                                              |  |  |