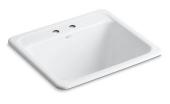

# Glen Falls™ Top-/Under-Mount Utility Sink K-19017-2

## Features

- Fits minimum 27-inch base cabinet if installed as top-mount or under-mount.
- Single bowl.
- 13-inch depth provides generous workspace.
- Two faucet holes.

## Material

• KOHLER<sup>®</sup> enameled cast iron.