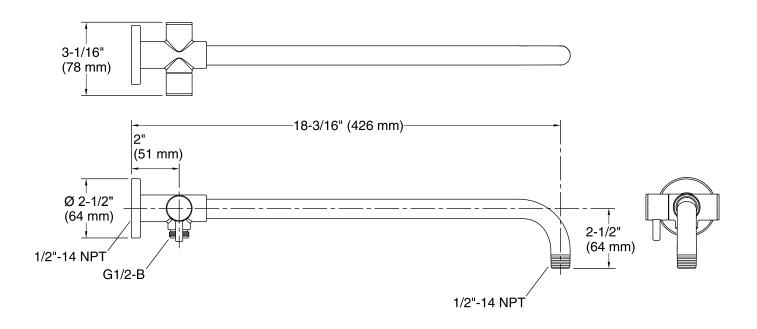

also available (sold separately).
- For use with KOHLER rainheads and handshowers (sold separately).
- Metal construction.
- KOHLER finishes resist corrosion and tarnishing.

### **Recommended Products/Accessories**

K-30646 shower filter K-30647 Shower Filter Replacement



# Codes/Standards

ASME A112.18.1/CSA B125.1

# KOHLER® Faucet Lifetime Limited Warranty

See website for detailed warranty information.

## Available Colors/Finishes

Color tiles intended for reference only.

| Color | Code | Description              |
|-------|------|--------------------------|
|       | CP   | Polished Chrome          |
|       | SN   | Vibrant® Polished Nickel |
|       | BN   | Vibrant® Brushed Nickel  |
|       | BV   | Vibrant® Brushed Bronze  |
|       | 2BZ  | Oil-Rubbed Bronze        |







## **Technical Information**

All product dimensions are nominal.

### **Notes**

Install this product according to the installation guide.