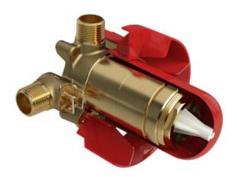

# **Descriptions**

- ½" outlet male NPT or sweat
- · Service valves
- 1/2" inlet male NPT or sweat
- Test cap
- TXX51XX trim required to complete
- Rough only