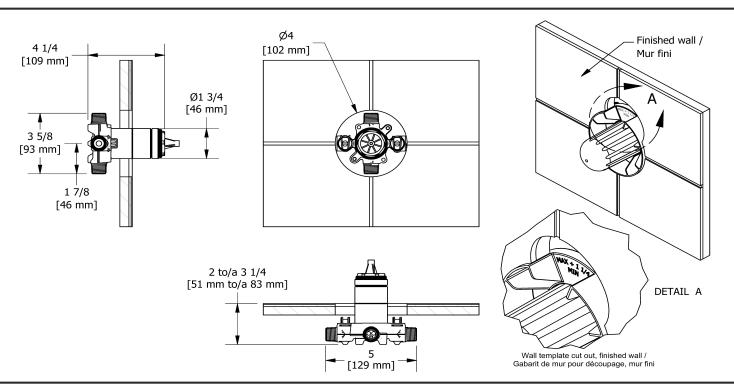

# **Descriptions**

- ½" outlet male NPT or sweat
- · Service valves
- 1/2" inlet male NPT or sweat
- Test cap
- TXX51XX trim required to complete
- Rough only