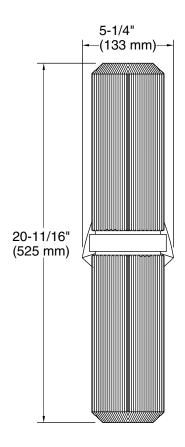

### **Technical Information**

All product dimensions are nominal.

Installation Type: Wall-mount
Material: Steel, Zinc, Glass

Number of Lights: 2

Lighting Type: Socket-based Socket Type: E-26 Medium

Number of Shades: 2