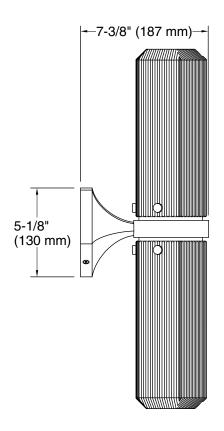

### **Technical Information**

All product dimensions are nominal.

Installation Type: Wall-mount
Material: Steel, Zinc, Glass

Number of Lights: 2

Lighting Type: Socket-based Socket Type: E-26 Medium

Number of Shades: 2