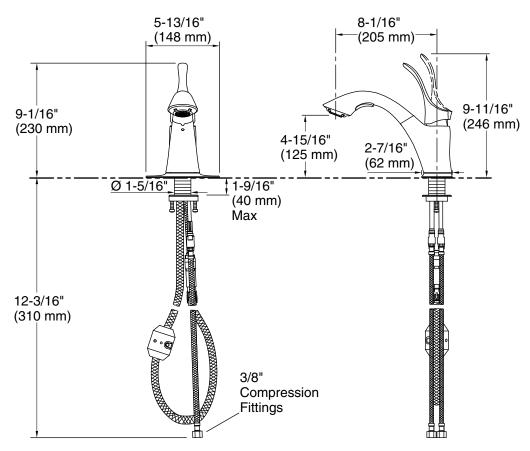

## **Simplice®**

Pull-out laundry sink faucet with two-function sprayhead **K-22035** 

#### **Technical Information**

All product dimensions are nominal.

#### Installation

Three-hole installation on 4" centers