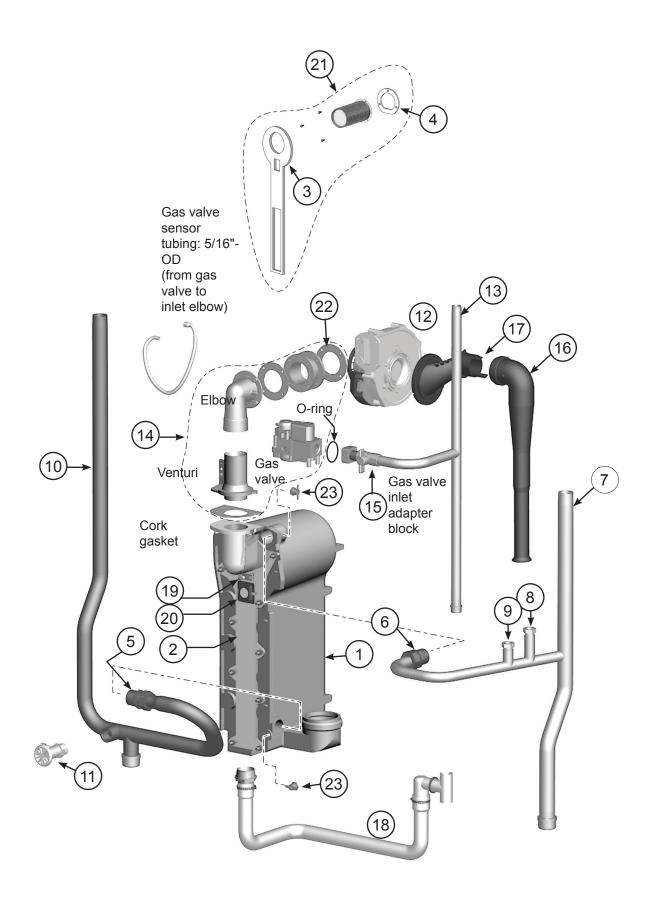

## Ultra Boiler - Series 1 & 2 Heat Exchanger / Piping Parts - Ultra-80/105

| Fig.<br>No. | Part No.                                  | Description                                                                                                                                                              | Boiler<br>Model     |
|-------------|-------------------------------------------|--------------------------------------------------------------------------------------------------------------------------------------------------------------------------|---------------------|
| 1           | 383-500-612<br>383-500-613<br>383-500-614 | Heat Exchanger Replacement Kit (Includes: Heat Exchanger, Cover Plate, Burner, Electrode, Water Sensors, Compression Fittings, Condensate Fitting, Gaskets and Hardware) | 80NG<br>80LP<br>105 |
| 2           | 383-501-022                               | Cover Plate Replacement Kit (Includes: Cover Plate, Cover Plate Gasket, Burner Gasket and Hardware)                                                                      | 80, 105             |
| 3           | 591-200-000                               | Cover Plate Gasket/Insulation                                                                                                                                            | 80, 105             |
| 4           | 590-300-000                               | Burner Gasket                                                                                                                                                            | 80, 105             |
| 5           | 383-500-260                               | Water Compression Fitting, 28mm Return                                                                                                                                   | 80, 105             |
| 6           | 564-100-002                               | Water Compression Fitting, 22mm Supply                                                                                                                                   | 80, 105             |
| 7           | 383-501-036                               | Water Supply Piping Assembly (Includes: Pipe, Temperature Well, Check Valve, Cap (Assembled) and Compression Fitting)                                                    | 80, 105             |
| 8           | 383-500-270                               | ½" N.P.T. Well for Temperature Gauge                                                                                                                                     | ALL                 |
| 9           | 383-500-275                               | Pressure/Temperature Gauge Check Valve                                                                                                                                   | ALL                 |
| 10          | 383-501-037                               | Return Water Pipe Assembly (Includes: Pipe, Drain Valve, Cap (Assembled) and Compression Fitting)                                                                        | 80, 105             |
| 11          | 511-246-392                               | Boiler Drain Valve, ¾" N.P.T.                                                                                                                                            | ALL                 |
| 12          | 383-501-027                               | Blower Assembly Kit (Includes: Blower, Gasket and Hardware)                                                                                                              | 80, 105             |
| 13          | 383-501-038                               | Gas Pipe Assembly (Includes: Gas pipe, Shut-Off Valve, 1½" Nipple, Adapter Block, O-ring and Hardware)                                                                   | 80, 105             |
| N/S         | 563-910-031                               | Gas Valve Block (Includes Block, O-ring, and Screws)                                                                                                                     | All                 |
| 14          | 383-501-029                               | Gas Valve/Venturi Kit (Includes: Gas valve, Venturi, 90° Elbow, Gaskets, and Hardware (Assembled)) (For LP boilers, Make Sure To Reinstall The Existing Propane Orifice) | 80                  |
|             | 383-501-030                               | Gas Valve/Venturi Kit (Includes: Gas valve, Venturi, 90° Elbow, Gaskets, and Hardware (Assembled)) (For LP boilers, Make Sure To Reinstall The Existing Propane Orifice) | 105                 |
| 15          | Obtain<br>Locally                         | Manual Gas Valve, ½" N.P.T.                                                                                                                                              | 80, 105             |
| 16          | 383-501-026                               | Air Silencer Kit (Includes: Air Silencer and Gasket)                                                                                                                     | 80, 105             |
| 17          | 383-501-025                               | Air Silencer Adapter Kit (Includes: Air Silencer Adapter and Hardware)                                                                                                   | 80, 105             |
| 18          | 383-501-031                               | Condensate Trap Kit (Includes: Condensate Trap, Hose Clamps, PVC Fittings and Gasket)                                                                                    | 80, 105             |
| 19          | 383-500-045                               | Ignition Electrode Kit (Includes: Ignition Electrode, Suppressor, Gasket and Hardware)                                                                                   | ALL                 |
| N/S         | 511-330-253                               | Igniter Gasket                                                                                                                                                           | All                 |
|             | 383-500-050                               | Ignition Cable Kit (Includes: Ignition Cable, Suppressor and Wire Tie)                                                                                                   | ALL                 |
| 20          | 383-500-020                               | Inspection Glass Kit (Includes: Bracket, Glass, Gasket and Hardware)                                                                                                     | ALL                 |
| 21          | 383-501-032<br>383-501-033<br>383-501-034 | Burner Replacement Kit (Includes: Burner, Gaskets and Hardware)                                                                                                          | 80NG<br>80LP<br>105 |
| N/S         | 383-900-090                               | Burner Insert Repair Kit (Includes Drill, Tap, Inserts, Screws, Instructions)                                                                                            | All                 |
| 22          | 590-300-003                               | Gasket Rubber, Blower                                                                                                                                                    | 80, 105             |
| 23          | 383-500-300                               | Return/Supply Sensor Kit (1) Sensor                                                                                                                                      | 80, 105             |
| N/S         | 590-317-310                               | Cork Gasket (Goes Between Gas Valve Venturi and Burner Inlet)                                                                                                            | ALL                 |
|             | 560-340-598                               | Cover Plate Studs, M6, 1 Pitch                                                                                                                                           | ALL                 |
|             | 561-928-449                               | Cover Plate Nuts, M6, 1 Pitch                                                                                                                                            | ALL                 |