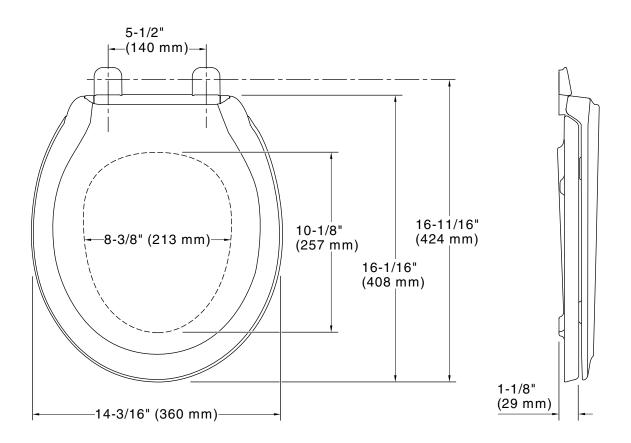

### **Technical Information**

All product dimensions are nominal.

Seat shape type: Round-front
Seat front type: Closed-front
Seat-mounting 5-1/2" (140 mm)

holes: