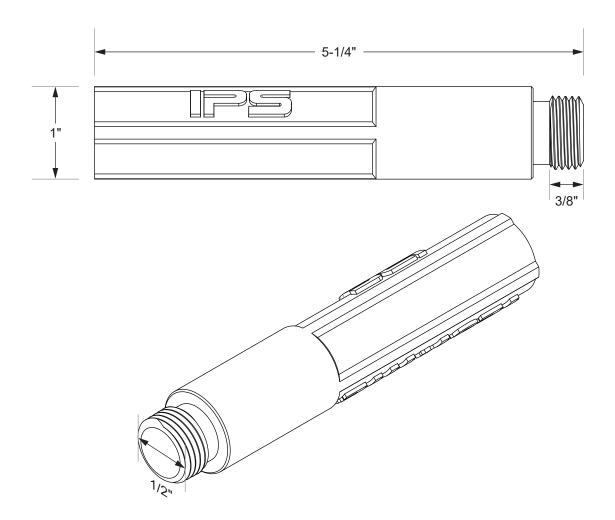

## **Shower Rough-In Test Plug**

## Specifications:

- · Combination test plug and shower stub-out
- · Hi-viz plastic for easy visiblilty
- · Smooth threaded end for easy plastering
- · Gasket provides seal to keep debris out
- · Reusable and long lasting
- Money saving
- No tools required-hand tighten installation saves time and labor without thread tape!