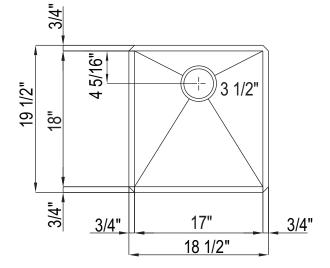

### **FEATURES**

- 17" x 18" x 10" deep (internal dimensions)
- Fully insulated using "quiet coat" sound deadening technology
- Commercial grade, 16 gauge 18/10 type 304 Stainless Steel
- Zero-edge side walls with "Tangent Edge." Easy to clean bottom edge radius.
- ISO 9001 certified
- ROHL brand logo
- Standard 3 1/2" drain opening
- Mounting brackets included
- Stainless Copper features the look of Copper with the durability of Stainless
- Brushed Stainless offers a brilliant shine
- 18 1/2" x 19 1/2" x 10" (external dimensions)