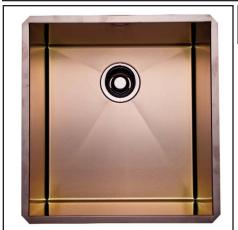

## **RSS1718**

### **FEATURES**

- 17" x 18" x 10" deep (internal dimensions)
- Fully insulated using "quiet coat" sound deadening technology
- Commercial grade, 16 gauge 18/10 type 304 Stainless Steel
- Zero-edge side walls with "Tangent Edge." Easy to clean bottom edge radius.
- ISO 9001 certified
- ROHL brand logo
- Standard 3 1/2" drain opening
- Mounting brackets included
- Stainless Copper features the look of Copper with the durability of Stainless
- Brushed Stainless offers a brilliant shine
- 18 1/2" x 19 1/2" x 10" (external dimensions)

- Brushed Stainless Steel (SB)
- Stainless Copper (SC)