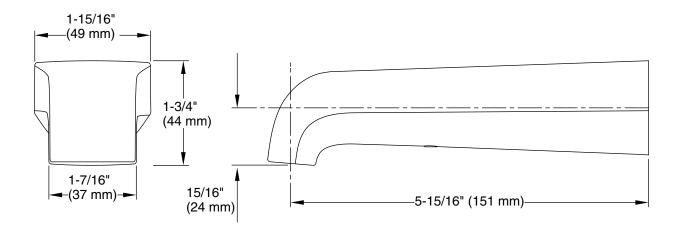

#### **Features**

- 5-15/16" (151 mm) nondiverter bath spout with slip-fit connection
- Coordinates with other products in the Pitch collection

# **Technical Information**

All product dimensions are nominal.

Drain included: No

**Spout:** 

Spout reach: 5-15/16" (150 mm)