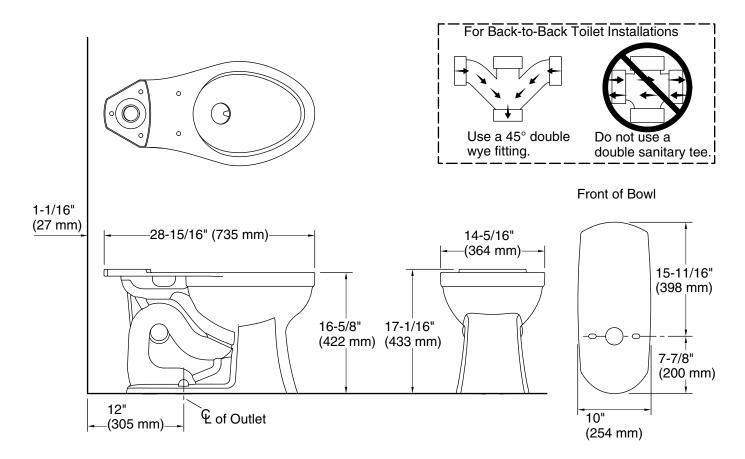

#### Installation

- Supply line sold separately.
- Standard 12" (305 mm) rough-in.
- Seat sold separately.

#### **Technical Information**

| All product dimensions are nominal. |                                    |
|-------------------------------------|------------------------------------|
| Toilet type:                        | Floor-mount                        |
| Waste Outlet:                       | Floor                              |
| Bowl shape:                         | Elongated                          |
| Trap passageway:                    | 2-1/8" (54 mm)                     |
| Water Consumption                   |                                    |
| Full:                               | 1.28 gpf (4.8 lpf)                 |
| Water surface size:                 | 10-3/8" x 8-1/4" (264 mm x 210 mm) |
| Rim to water surface:               | 6-5/8" (168 mm)                    |
| Seat-mounting holes:                | 5-1/2" (140 mm)                    |