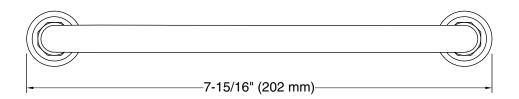

## **Technical Information**

All product dimensions are nominal.

Installation Type: Cabinet mount

Material: Zinc