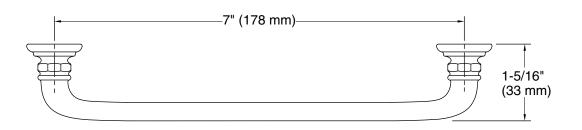

## **Technical Information**

All product dimensions are nominal.

Installation Type: Cabinet mount

Material: Zinc