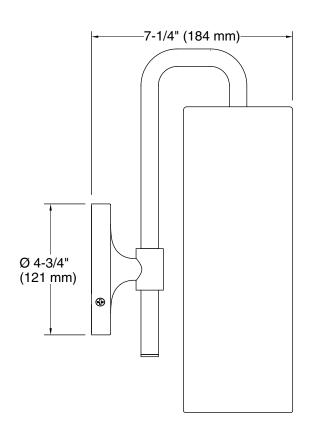

#### **Technical Information**

| All product dimensions are nominal. |               |
|-------------------------------------|---------------|
| Installation Type:                  | Wall-mount    |
| Material:                           | Steel, Glass  |
| Number of Lights:                   | 1             |
| Lighting Type:                      | Socket-based  |
| Socket Type:                        | E-26 Medium   |
| Number of Shades:                   | 1             |
| Shade Type:                         | Glass - clear |
|                                     |               |