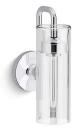

## Purist® 13" one-light sconce K-27262-SC01

#### Features

- Rounded glass shades connect with tube attachments and metal bases in contemporary designs fit for any room.
- Coordinates with faucets and accessories in the Purist collection.
- Requires bulb with medium (E26) base; type T bulb recommended (sold separately).
- Suitable for damp locations, per UL 1598.
- Includes installation hardware.

#### Material

- Premium metal and glass construction.
- Manufactured with quality materials and complemented with a meticulous finishing process.
- Durable finishes engineered to last and designed to coordinate with KOHLER faucet finishes.