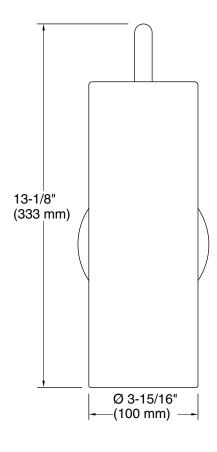

#### **Technical Information**

| All product dimensions are nominal. |               |
|-------------------------------------|---------------|
| Installation Type:                  | Wall-mount    |
| Material:                           | Steel, Glass  |
| Number of Lights:                   | 1             |
| Lighting Type:                      | Socket-based  |
| Socket Type:                        | E-26 Medium   |
| Number of Shades:                   | 1             |
| Shade Type:                         | Glass - clear |
|                                     |               |