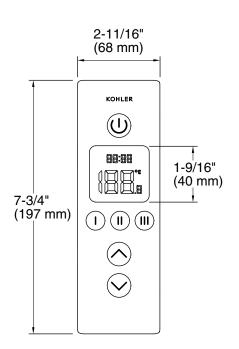

#### **Features**

- Low-profile design with easy-to-clean water-resistant casing.
- Large, easy-to-read LCD screen displays time and temperature.
- Raised one touch buttons for simple and intuitive system control.
- Provides independent control of up to three outlets.
- Suitable for multi-outlet shower or bath/shower applications.
- Second interface can be added to each system for alternate locations and applications.
- Adjustable default and high limit temperature settings.
- System warm-up and pause feature.
- Duration/countdown timer feature.

## **Technical Information**

All product dimensions are nominal.

Max. Ambient temp: 125°F (51.7°C)