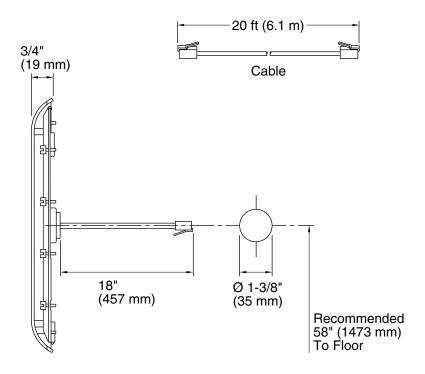

#### Installation

Surface-mount.

#### **Required Products/Accessories**

K-557-K Digital Three-Port Thermostatic Valve K-559 interface mounting bracket

## **Technical Information**

All product dimensions are nominal.

Max. Ambient temp: 125°F (51.7°C)