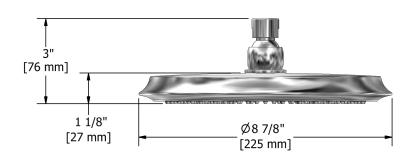

20 cm (8") shower head **408** 

# **Descriptions**

- G½" inlet female
- Swivel
- Scale-free

### Available flows

- 7.6 L/min, 2.0 gpm (US) 60psi
- 5.69 L/min, 1.5 gpm (US) 60psi ( **408-15** )
- 6.6L/min, 1.75 gpm (US) 60psi ( **408-WS** ) \*

\*EPA certification applicable to the indicated model only\*