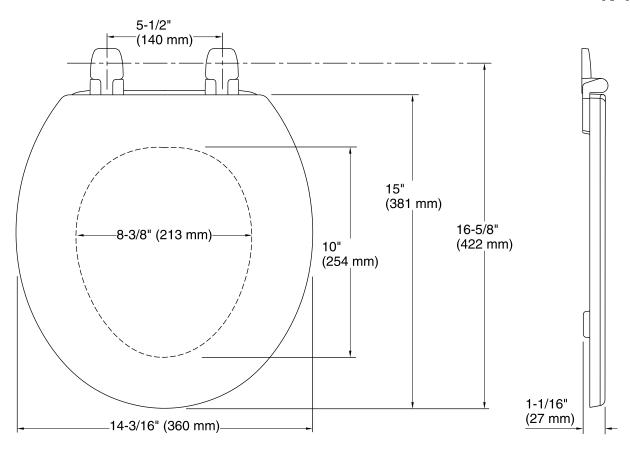

### **Technical Information**

All product dimensions are nominal.

Seat shape type: Round-front

Seat front type: Closed-front

Seat-mounting holes: 5-1/2" (140 mm)