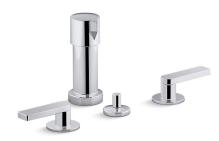

### Features

- Metal construction.
- Leak-free ceramic disc valves exceed industry standards by two times for a lifetime of use.
- Durable KOHLER finishes resist corrosion and tarnishing.
- Complete range of faucets, accessories and showering components to coordinate a full bathroom.



### Codes/Standards

ASME A112.18.1/CSA B125.1 ASSE 1001

# KOHLER<sup>®</sup> Faucet Lifetime Limited Warranty

See website for detailed warranty information.

## **Available Colors/Finishes**

Color tiles intended for reference only.

#### Color Code Description

CP



TT Titanium

**Polished Chrome** 



# Composed® Bidet Faucet K-73077-4

# KOHLER. Faucets



# **Technical Information**

All product dimensions are nominal. Drain tailpiece Yes included:

#### Notes

Install this product according to the installation guide.

**Composed**®

**Bidet Faucet**