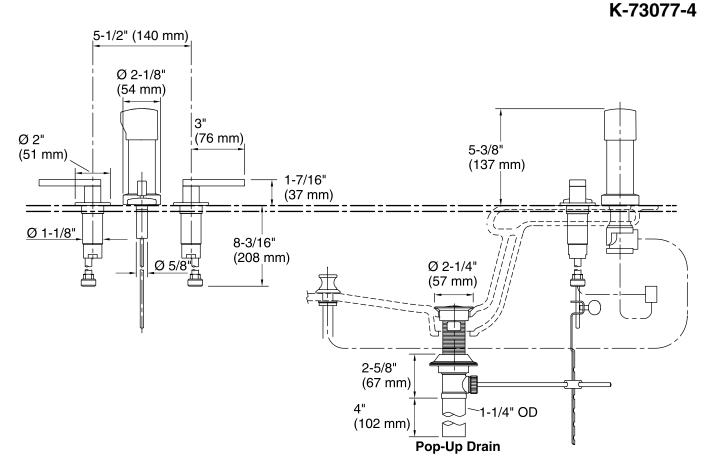

# **Technical Information**

All product dimensions are nominal. Drain tailpiece Yes included: