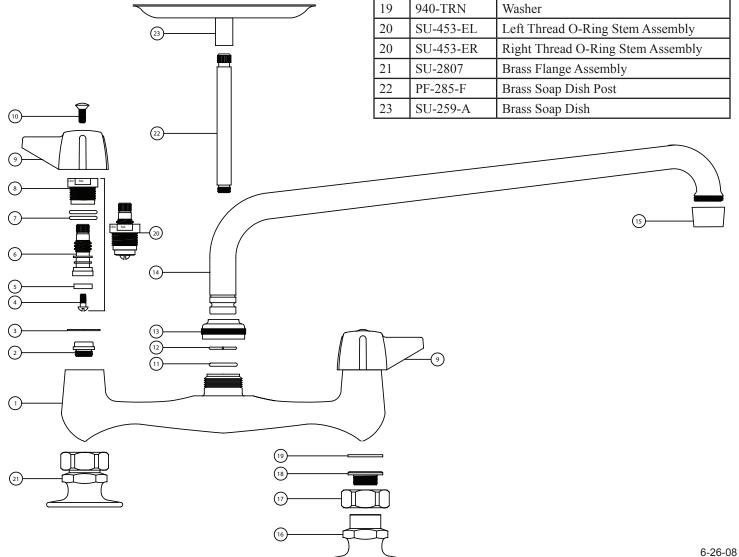

#### **Parts Breakdown**

| # | Part #   | Description                    |
|---|----------|--------------------------------|
| 1 | 2831-CP  | Brass Faucet Body              |
| 2 | 263-BC   | Bronze Seat                    |
| 3 | 1028-Y   | Nylon Gasket                   |
| 4 | 104      | Brass Seat Washer Screw        |
| 5 | 901-WNN  | Seat Washer                    |
| 6 | 453-FL   | Brass Left Thread O-Ring Stem  |
| 6 | 453-FL   | Brass Right Thread O-Ring Stem |
| 7 | 1038-453 | O-Ring                         |

| #  | Part #     | Description                       |
|----|------------|-----------------------------------|
| 8  | 453-EWC    | Brass Left Thread O-Ring Bonnet   |
| 8  | 453-EWH    | Brass Right Thread O-Ring Bonnet  |
| 9  | 523-C      | Handle Indexed "C"                |
| 9  | 523-Н      | Handle Indexed "H"                |
| 10 | 107-F      | Brass Phillips Head Screw         |
| 11 | 1038-KN    | O-Ring                            |
| 12 | 166-FN     | Stainless Steel Snap Ring         |
| 13 | PF-782-DES | Brass Spout Nut                   |
| 14 | PF-363-MA  | Brass Swivel Spout                |
| 15 | 30-M       | Femal Aerator                     |
| 16 | 2807       | Brass Offset Flange               |
| 17 | PF-2843-49 | Brass Hex Spout Nut               |
| 18 | PF-256-L   | Brass Spud                        |
| 19 | 940-TRN    | Washer                            |
| 20 | SU-453-EL  | Left Thread O-Ring Stem Assembly  |
| 20 | SU-453-ER  | Right Thread O-Ring Stem Assembly |
| 21 | SU-2807    | Brass Flange Assembly             |
| 22 | PF-285-F   | Brass Soap Dish Post              |
| 23 | SU-259-A   | Brass Soap Dish                   |