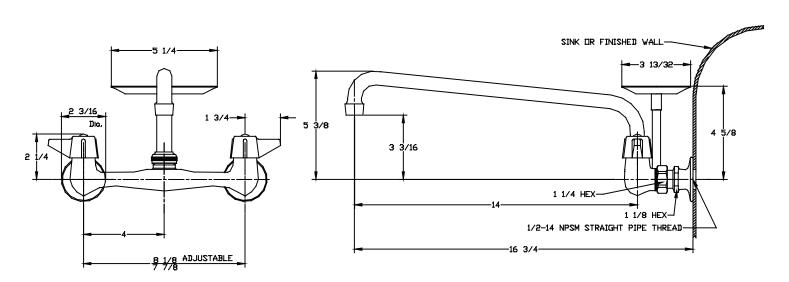

O. <u>0048-UA4</u> SINK FIXTURE ADA COMPLIANT

The wall mounted sink fitting is designed with a solid cast brass body with replaceable seats. The flanges are all brass and have 1/2-inch female pipe connections. The inlet supply location is adjustable by rotating the flange to obtain a 1/4-inch center variation. The 14-inch spout has a water saving aerator that limits the flow. The stems are all brass with a double O-Ring seal and rubber seat washer. The canopy handles are zinc die cast with a chrome plated finish. The faucet and flanges are polished and copper, nickel, and chrome plated. The soap dish and post are brass with a chrome plated finish.



Flow Rate: 2.0 GPM @ 60 psi

ADA Compliant and Meets ASME A112.18.1M Certified by IAPMO R&T to NSF/ANSI 61



### **Installation Drawing**



# **Central Brass**

C O M P A N Y Brecksville, Ohio 44141

Phone: (216) 883-0220 Fax: (440) 526-5745

www.CentralBrass.com

### MODEL NO. <u>0048-UA4</u> SINK FIXTURE ADA COMPLIANT

#### **Parts Breakdown**

| # | Part #   | Description                    |
|---|----------|--------------------------------|
| 1 | 2831-CP  | Brass Faucet Body              |
| 2 | 263-BC   | Bronze Seat                    |
| 3 | 1028-Y   | Nylon Gasket                   |
| 4 | 104      | Brass Seat Washer Screw        |
| 5 | 901-WNN  | Seat Washer                    |
| 6 | 453-FL   | Brass Left Thread O-Ring Stem  |
| 6 | 453-FL   | Brass Right Thread O-Ring Stem |
| 7 | 1038-453 | O-Ring                         |

| #  | Part #     | Description                       |
|----|------------|-------------