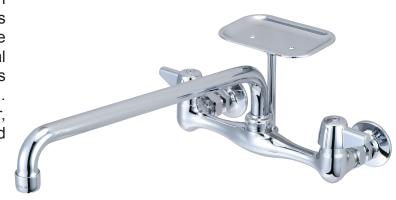

#### MODEL NO. <u>0048-UA4</u> SINK FIXTURE ADA COMPLIANT

The wall mounted sink fitting is designed with a solid cast brass body with replaceable seats. The flanges are all brass and have 1/2-inch female pipe connections. The inlet supply location is adjustable by rotating the flange to obtain a 1/4-inch center variation. The 14-inch spout has a water saving aerator that limits the flow. The stems are all brass with a double O-Ring seal and rubber seat washer. The canopy handles are zinc die cast with a chrome plated finish. The faucet and flanges are polished and copper, nickel, and chrome plated. The soap dish and post are brass with a chrome plated finish.

Flow Rate: 2.0 GPM @ 60 psi

ADA Compliant and Meets ASME A112.18.1M Certified by IAPMO R&T to NSF/ANSI 61