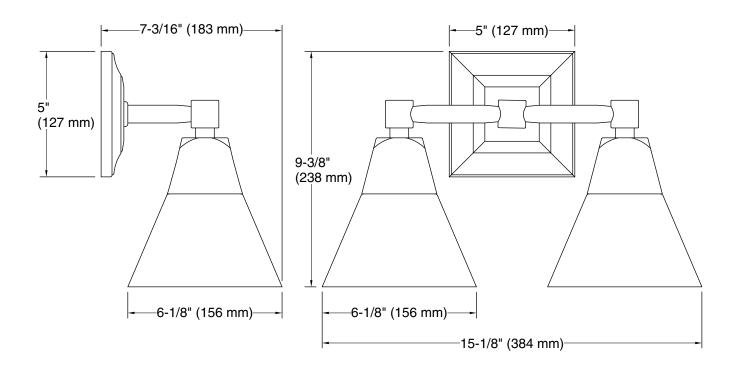

## **Technical Information**

All product dimensions are nominal.

Installation Type: Wall-mount

Material: Brass

Number of Lights: 2

Lighting Type: Socket-based Socket Type: E-26 Medium

Number of Shades: 2

Shade Type: Glass - frosted