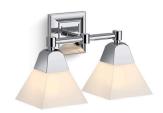

Two-light sconce K-23687-BA02

#### **Features**

- A perfect complement to our Memoirs suite of products.
- Frosted glass shades that perfectly diffuse the light, reducing glare in the bathroom.
- Medium base (E26) socket, works best with type G light bulbs (sold separately).
- Suitable for damp locations, per UL 1598.

## **Technical Information**

All product dimensions are nominal.

Installation Type: Wall-mount

Material: Brass

Number of Lights: 2

Lighting Type: Socket-based Socket Type: E-26 Medium

Number of Shades: 2

Shade Type: Glass - frosted