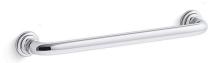

#### **Features**

Coordinates with other products in the Artifacts collection.

### Material

- Premium metal construction for durability and reliability.
- KOHLER finishes resist corrosion and tarnishing.

## **Included Components**

Additional Components: Installation hardware



## Codes/Standards

None Applicable

# **KOHLER® One-Year Limited Warranty**

See website for detailed warranty information.

### **Available Colors/Finishes**

Color tiles intended for reference only.

| Color | Code | Description                    |
|-------|------|--------------------------------|
|       | CP   | Polished Chrome                |
|       | SN   | Vibrant® Polished Nickel       |
|       | BN   | Vibrant® Brushed Nickel        |
|       | BV   | Vibrant® Brushed Bronze        |
|       | 2BZ  | Oil-Rubbed Bronze              |
|       | 2MB  | Vibrant® Brushed Moderne Brass |











## **Technical Information**

All product dimensions are nominal.

Installation Type: Cabinet mount

Material: Zinc

### **Notes**

Install this product according to the installation i