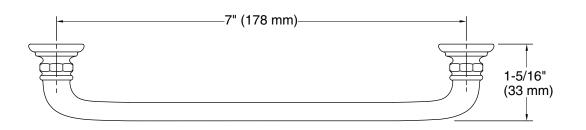

## **Technical Information**

All product dimensions are nominal.

Installation Type: Cabinet mount

Material: Zinc