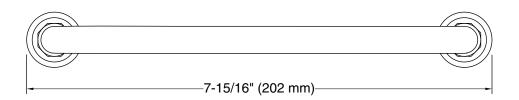

## **Technical Information**

All product dimensions are nominal.

Installation Type: Cabinet mount

Material: Zinc