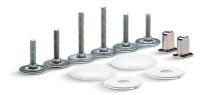

#### **Features**

- Low-profile bolt caps create a sleek, minimalistic look and simplify cleaning.
- Conceals floor bolts on toilet.
- Unlike standard T-bolts, no bolt cutting is required.
- Caps firmly secure to washers and won't pop off.
- Installation is as fast and easy as traditional bolt caps.
- Offered in 10 colors, designed to match exactly with KOHLER toilets.
- Clean Caps® come standard with all KOHLER concealed toilets, including San Souci Touchless (K-4000), San Souci (K-5172), Kathryn (K-3940), Portrait (K-3826), San Raphael (K-3466), Memoirs Classic (K-6999), and Memoirs Stately (K-6669).

### Installation

- Three lengths of bolts are included to ensure the same range and depth as standard T-bolts.
- Installation depth gauges are marked so users can easily identify which length of bolts are needed.