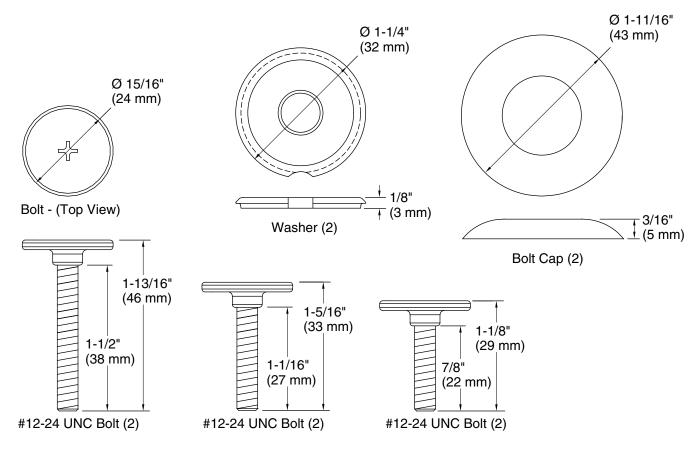

### Installation

- Three lengths of bolts are included to ensure the same range and depth as standard T-bolts.
- Installation depth gauges are marked so users can easily identify which length of bolts are needed.

### **Technical Information**

All product dimensions are nominal.

Material: Steel, Plastic