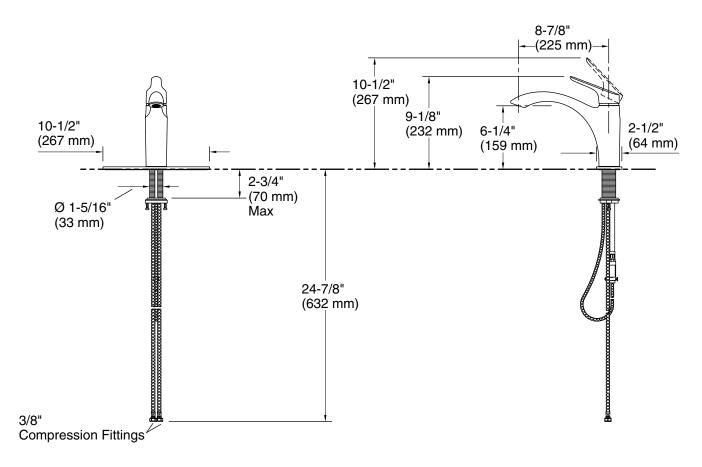

#### Adapters, Rough-in and Extension Kits

1327990 Range: 2-1/2" (64 mm) - 4-5/8" (117 mm)

#### **Technical Information**

All product dimensions are nominal.

Drain included: No